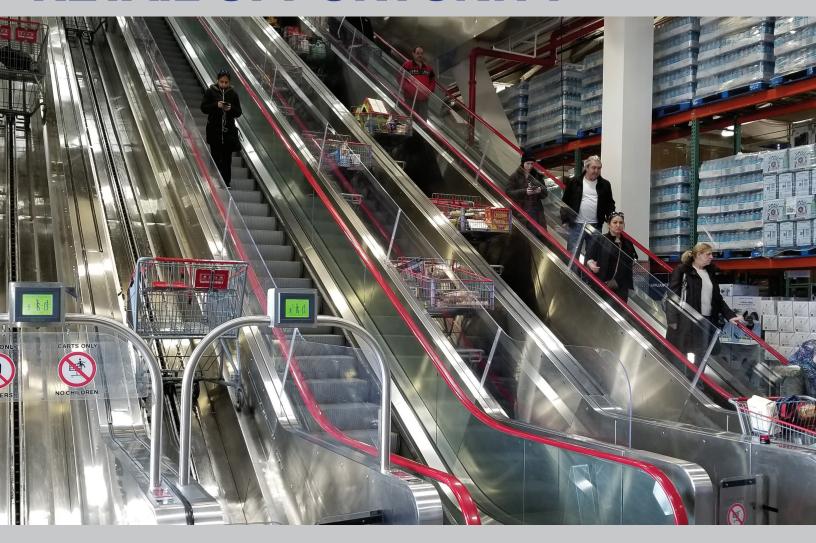

## CARTVEYOR® - THE SAFE & EFFICIENT WAY TO MOVE SHOPPING CARTS BETWEEN LEVELS

## **CARTVEYOR®**FORM MEETS FUNCTION

Cartveyor maximizes customer experience and throughput in an open and inviting environment.

www.cartveyor.com