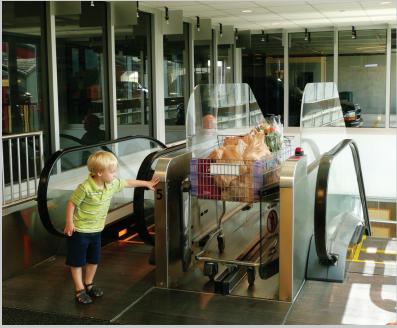

## STANDARD FEATURES

- Bi-panel locking safety gates restrict unauthorized access
  Touch screen display provides instructions to passengers and fault diagnostics to staff
- Photoelectric entry and exit sensors detect non-cart presences and disables unit
- Physical archway at infeed blocks carts with overhanging loads